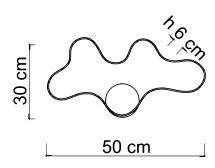

# CLARA/P

# ceiling/wall lamp

Abstract curves reminiscent of a cloud and how many shapes it can take.

And just like a cloud dresses the sky, Clara dresses the environment in which it is installed by decorating and giving a technical touch, thanks to the strip Led light source. The cleansing of her curves transforms this collection into a jewel.